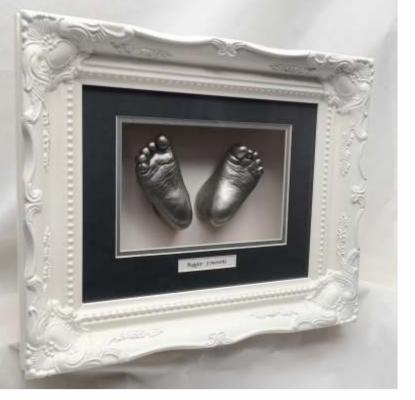

PROFESSIONAL LIFE CASTING

Babyprints professionals are specialists in hand and foot casting that capture all the tiny creases and curves which make each hand and foot so unique.

You can complement your life casts with a wide selection of exclusive solid wood frames and a wonderful choice of presentation styles and mount colours.

t: 01279 656525

info@babyprints.co.uk

Every hand and foot has its individual characteristics which are wonderfully unique.

No two Babyprints are ever the same.

Loved ones grow up fast, life casts capture a moment in time that can be admired by generations to come.