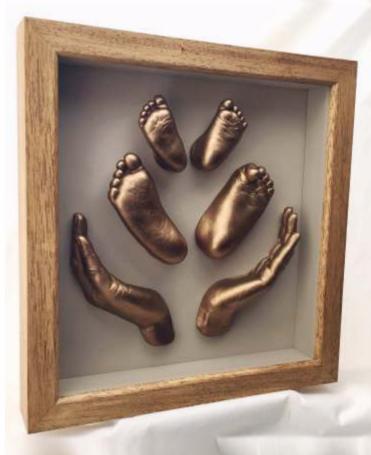

PROFESSIONAL LIFE CASTING

Babyprints professionals are specialists in hand and foot casting that capture all the tiny creases and curves which make each hand and foot so unique.

You can complement your life casts with a wide selection of exclusive solid wood frames and a wonderful choice of presentation styles and mount colours.

t: 01279 656525

info@babyprints.co.uk

Every hand and foot has its individual characteristics which are wonderfully unique.

No two Babyprints are ever the same.

Loved ones grow up fast, life casts capture a moment in time that can be admired by generations to come.