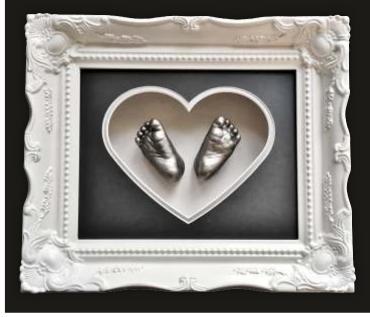

PROFESSIONAL LIFE CASTING

Babyprints professionals are specialists in hand and foot casting that capture all the tiny creases and curves which make each hand and foot so unique.

You can complement your life casts with a wide selection of exclusive solid wood frames and a wonderful choice of presentation styles and mount colours.