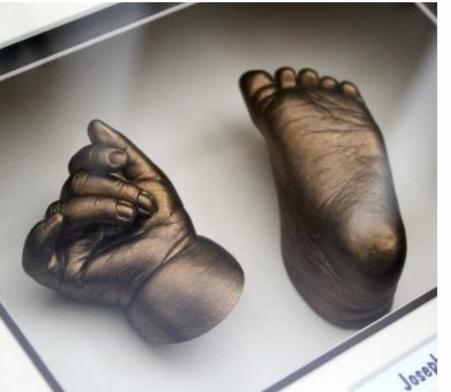

PROFESSIONAL LIFE CASTING

Babyprints professionals are specialists in hand and foot casting that capture all the tiny creases and curves which make each hand and foot so unique.

You can complement your life casts with a wide selection of exclusive solid wood frames and a wonderful choice of presentation styles and mount colours.

t: 01279 656525

info@babyprints.co.uk

Every hand and foot has its individual characteristics which are wonderfully unique.

No two Babyprints are ever the same.

Loved ones grow up fast, life casts capture a moment in time that can be admired by generations to come.