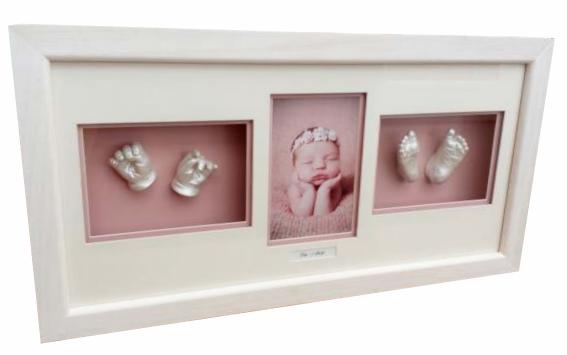

PROFESSIONAL LIFE CASTING

Babyprints professionals are specialists in hand and foot casting that capture all the tiny creases and curves which make each hand and foot so unique.

You can complement your life casts with a wide selection of exclusive solid wood frames and a wonderful choice of presentation styles and mount colours.

t: 01279 656525

info@babyprints.co.uk

Every hand and foot has its individual characteristics which are wonderfully unique.

No two Babyprints are ever the same.

Loved ones grow up fast, life casts capture a moment in time that can be admired by generations to come.