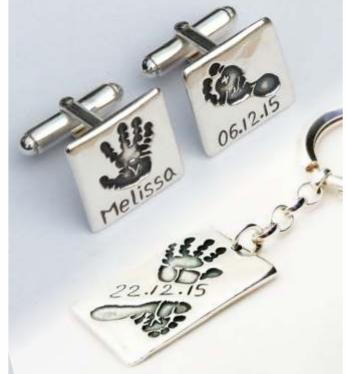

Solid silver jewellery captures the detail of hand, foot, finger prints and child drawings in beautiful Charms, Keyrings, Dog tags and Cufflinks.

Find your nearest Babyprints at: www.babyprints.co.uk/branch-locator/