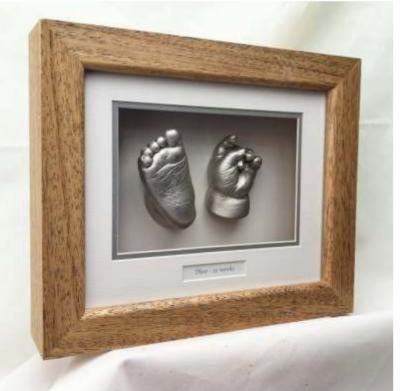

PROFESSIONAL LIFE CASTING

Babyprints professionals are specialists in hand and foot casting that capture all the tiny creases and curves which make each hand and foot so unique.

You can complement your life casts with a wide selection of exclusive solid wood frames and a wonderful choice of presentation styles and mount colours.

t: 01279 656525

info@babyprints.co.uk

Every hand and foot has its individual characteristics which are wonderfully unique.

No two Babyprints are ever the same.

Loved ones grow up fast, life casts capture a moment in time that can be admired by generations to come.