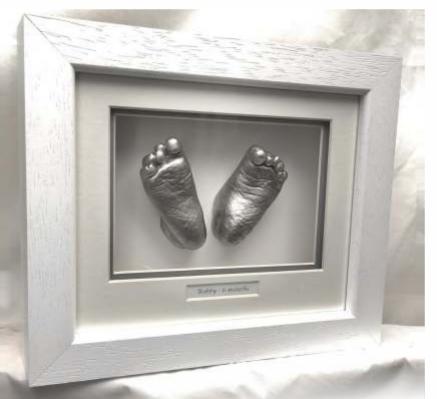

PROFESSIONAL LIFE CASTING

Babyprints professionals are specialists in hand and foot casting that capture all the tiny creases and curves which make each hand and foot so unique.

You can complement your life casts with a wide selection of exclusive solid wood frames and a wonderful choice of presentation styles and mount colours.

t: 01279 656525

info@babyprints.co.uk

Every hand and foot has its individual characteristics which are wonderfully unique.

No two Babyprints are ever the same.

Loved ones grow up fast, life casts capture a moment in time that can be admired by generations to come.