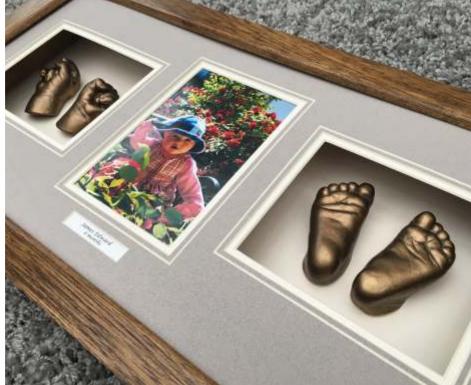

PROFESSIONAL LIFE CASTING

Babyprints professionals are specialists in hand and foot casting that capture all the tiny creases and curves which make each hand and foot so unique.

You can complement your life casts with a wide selection of exclusive solid wood frames and a wonderful choice of presentation styles and mount colours.

t: 01279 656525

info@babyprints.co.uk

Every hand and foot has its individual characteristics which are wonderfully unique.

No two Babyprints are ever the same.

Loved ones grow up fast, life casts capture a moment in time that can be admired by generations to come.