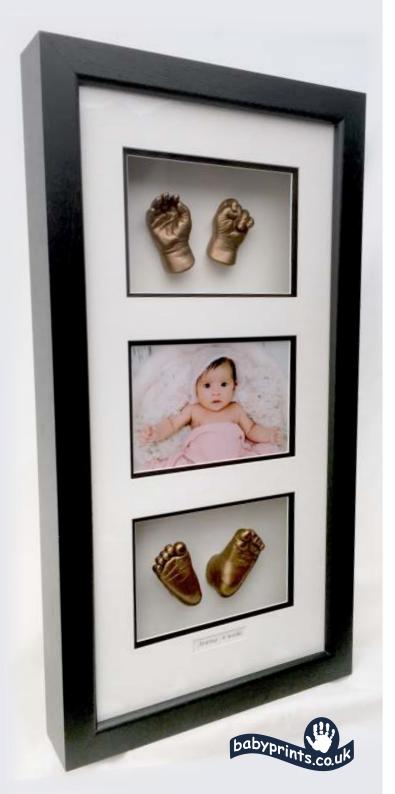

PROFESSIONAL LIFE CASTING

Babyprints professionals are specialists in hand and foot casting that capture all the tiny creases and curves which make each hand and foot so unique.

You can complement your life casts with a wide selection of exclusive solid wood frames and a wonderful choice of presentation styles and mount colours.

t: 01279 656525

info@babyprints.co.uk

Every hand and foot has its individual characteristics which are wonderfully unique.

No two Babyprints are ever the same.

Loved ones grow up fast, life casts capture a moment in time that can be admired by generations to come.