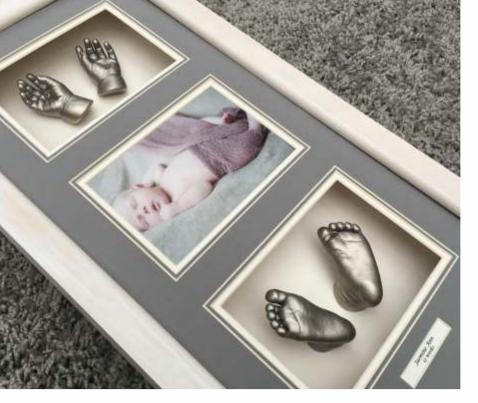

PROFESSIONAL LIFE CASTING

Babyprints professionals are specialists in hand and foot casting that capture all the tiny creases and curves which make each hand and foot so unique.

You can complement your life casts with a wide selection of exclusive solid wood frames and a wonderful choice of presentation styles and mount colours.

t: 01279 656525

info@babyprints.co.uk

Every hand and foot has its individual characteristics which are wonderfully unique.

No two Babyprints are ever the same.

Loved ones grow up fast, life casts capture a moment in time that can be admired by generations to come.