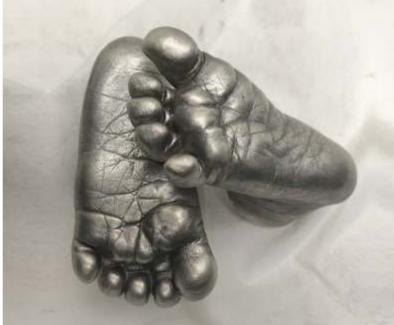

PROFESSIONAL LIFE CASTING

Babyprints professionals are specialists in hand and foot casting that capture all the tiny creases and curves which make each hand and foot so unique.

You can complement your life casts with a wide selection of exclusive solid wood frames and a wonderful choice of presentation styles and mount colours.

t: 01279 656525

info@babyprints.co.uk

Every hand and foot has its individual characteristics which are wonderfully unique.

No two Babyprints are ever the same.

Loved ones grow up fast, life casts capture a moment in time that can be admired by generations to come.