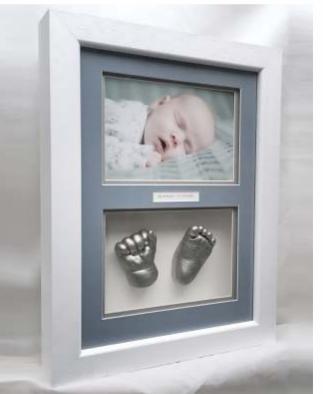

PROFESSIONAL LIFE CASTING

Babyprints professionals are specialists in hand and foot casting that capture all the tiny creases and curves which make each hand and foot so unique.

You can complement your life casts with a wide selection of exclusive solid wood frames and a wonderful choice of presentation styles and mount colours.

t: 01279 656525

info@babyprints.co.uk

Every hand and foot has its individual characteristics which are wonderfully unique.

No two Babyprints are ever the same.

Loved ones grow up fast, life casts capture a moment in time that can be admired by generations to come.