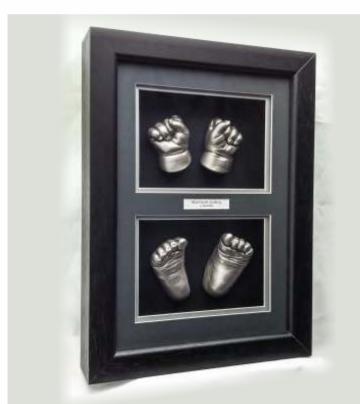

PROFESSIONAL LIFE CASTING

Babyprints professionals are specialists in hand and foot casting that capture all the tiny creases and curves which make each hand and foot so unique.

You can complement your life casts with a wide selection of exclusive solid wood frames and a wonderful choice of presentation styles and mount colours.

t: 01279 656525

info@babyprints.co.uk

Every hand and foot has its individual characteristics which are wonderfully unique.

No two Babyprints are ever the same.

Loved ones grow up fast, life casts capture a moment in time that can be admired by generations to come.