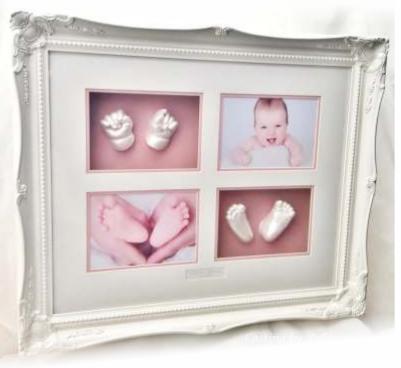

PROFESSIONAL LIFE CASTING

Babyprints professionals are specialists in hand and foot casting that capture all the tiny creases and curves which make each hand and foot so unique.

You can complement your life casts with a wide selection of exclusive solid wood frames and a wonderful choice of presentation styles and mount colours.

t: 01279 656525

info@babyprints.co.uk

Every hand and foot has its individual characteristics which are wonderfully unique.

No two Babyprints are ever the same.

Loved ones grow up fast, life casts capture a moment in time that can be admired by generations to come.