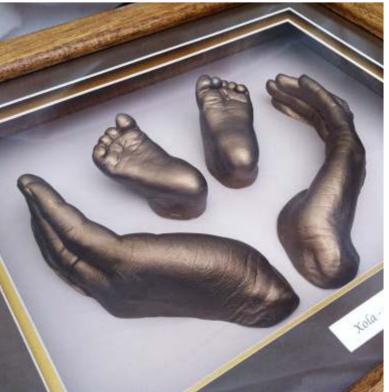

PROFESSIONAL LIFE CASTING

Babyprints professionals are specialists in hand and foot casting that capture all the tiny creases and curves which make each hand and foot so unique.

You can complement your life casts with a wide selection of exclusive solid wood frames and a wonderful choice of presentation styles and mount colours.

t: 01279 656525

info@babyprints.co.uk

Every hand and foot has its individual characteristics which are wonderfully unique.

No two Babyprints are ever the same.

Loved ones grow up fast, life casts capture a moment in time that can be admired by generations to come.